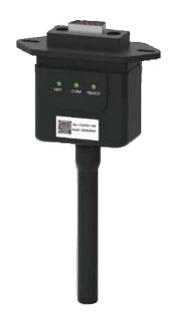

#### Wifi moddule Solution

Here is GPRS Module Solution for Hybrid inverters

IP65 water-proof design, resistant to bad weather , enhance stability

External design, easier to replace faulty equipment

#### Main Features

- Remote monitoring and control
- Independent from inverter to protect parts inside inverter, eliminate potential problems;
- External design, easier to replace faulty equipment;

#### Ideal WiFi Module for solar power

LSW-3

| Remote Communication Interface | GPRS                                  |
|--------------------------------|---------------------------------------|
| Working Frequency              | GSM850/EGSM900/DCS1800/PCS<br>1900MHz |
| Antenna                        | 2.4G                                  |
| Wifi Wireless Gain             | External GPRS Stick Antenna           |
| Data Interface                 | RS485/RS232/TTL                       |
| Working voltage                | DC4.7-DC15v                           |
|                                |                                       |