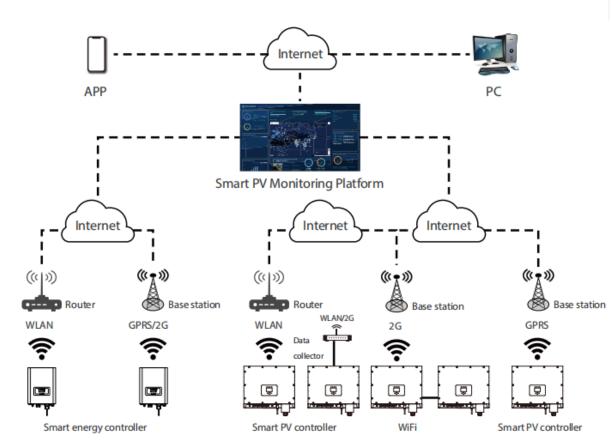

#### Application For Hybrid Inverter

#### Wifi moddule Solution

Here is GPRS Module Solution for Hybrid inverters

IP65 water-proof design, resistant to bad weather , enhance stability

External design, easier to replace faulty equipment

## **GPRS MODULE Solution**

#### Hybrid inverter

#### Main Features

- Remote monitoring and control
- Independent from inverter to protect parts inside inverter, eliminate potential problems;
- External design, easier to replace faulty equipment;