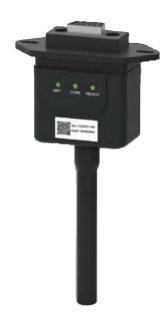

#### Wifi moddule Solution

Here is WIFI Module Solution for Hybrid inverters

IP65 water-proof design, resistant to bad weather , enhance stability

External design, easier to replace faulty equipment

## Main Features

- Remote monitoring and control
- Independent from inverter to protect parts inside inverter, eliminate potential problems;
- External design, easier to replace faulty equipment;

#### Ideal WiFi Module for solar power

### LSW-3

| Remote Communication Interface | WiFi                        |
|--------------------------------|-----------------------------|
| Working Frequency              | 2.142GHZ-2.484GHZ           |
| Antenna                        | 2.4G                        |
| Wifi Wireless Gain             | External WiFi Stick Antenna |
| Data Interface                 | RS485/RS232/TTL             |
| Working voltage                | DC4.7-DC15v                 |
|                                |                             |