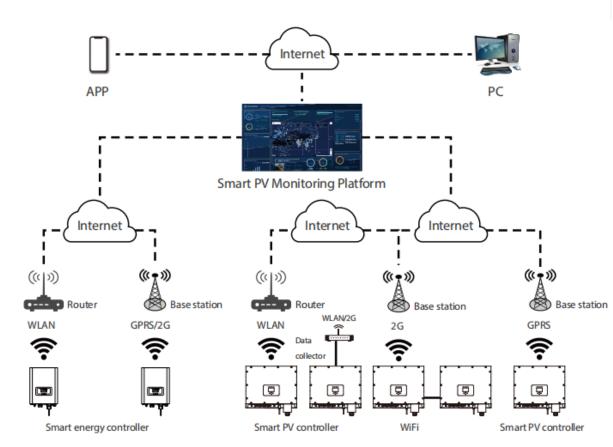

torage system, Smart remote monitoring , Smart Maintainence via Big Data etc.

# About US

HK Prome Smart Science Ltd. has been registered in HK, which aims to achieve the goal that make new energy become more affordable and help those people who can't use electricity. Equity is our pursue in the world.



# Application For Hybrid Inverter



#### Wifi moddule Solution







Here is WIFI Module Solution for Hybrid inverters

IP65 water-proof design, resistant to bad weather , enhance stability

External design, easier to replace faulty equipment

# WIFI MODULE Solution

#### Hybrid inverter

## Main Features

- Remote monitoring and control
- Independent from inverter to protect parts inside inverter, eliminate potential problems;
- External design, easier to replace faulty equipment;







#### Ideal WiFi Module for solar power

### LSW-3

| Remote Communication Interface | WiFi                        |
|--------------------------------|-----------------------------|
| Working Frequency              | 2.142GHZ-2.484GHZ           |
| Antenna                        | 2.4G                        |
| Wifi Wireless Gain             | External WiFi Stick Antenna |
| Data Interface                 | RS485/RS232/TTL             |
| Working voltage                | DC4.7-DC15v                 |
|                                |                             |

PROME



Working Power Memory Working Temperature Working Humidity No.of Connections Serial Communication Rate Data Acquisition Interval User Configuration Firmware Upgrade

Others

1.5W
2M Flash(2M-16M Optional)
-40-+85°C
<