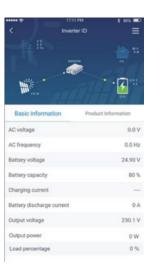

### Main Features

- Remote monitoring and control
- Historic data log stored in centralized database or Email
- Warning notifications via via mobile messenger

### Ideal GPRS Module for solar power