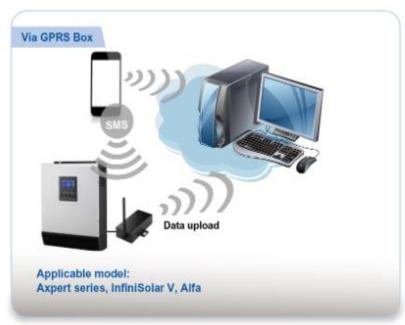

# Application For Off Grid Inverter

GPRS Solution

Here is GPRS Module Solution for Off grid inverters

Remote monitoring and controlling

Built-in SIM Card Slot

# **GPRS MODULE Solution**

Off grid inverter

### Main Features

- Remote monitoring and control
- Historic data log stored in centralized database or Email
- Warning notifications via via mobile messenger