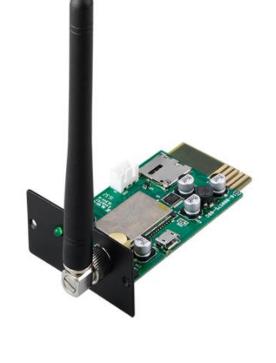

# Application For Off Grid Inverter

GPRS Solution

Here is GPRS Module Solution for Off grid inverters

Remote monitoring and controlling

Built-in SIM Card Slot

# **GPRS MODULE Solution**

Off grid inverter

# **GPRS Module**

Network Support

GPRS/GSM 850/900/1800/1900

Multislot Class 12

Full PBCCH Support

Mobile station Class B``

Network Protocol type TCP/IP, UDP, HTTP, HTTPS,IPV4, SSL

Communication Interface Golden Finger