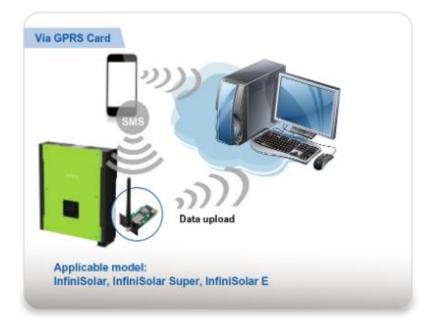

# Application For Off Grid Inverter

GPRS Solution

Here is GPRS Module Solution for Off grid inverters

Remote monitoring and controlling

Built-in SIM Card Slot

# **GPRS MODULE Solution**

Off grid inverter

### Main Features

- Remote monitoring and control
- Historic data log stored in centralized database or Email
- Warning notifications via via mobile messenger