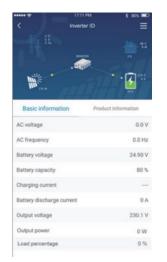

## Main Features

- Remote monitoring and control
- Available for iOS and Android-based device
- All data and parameters are saved in iCloud