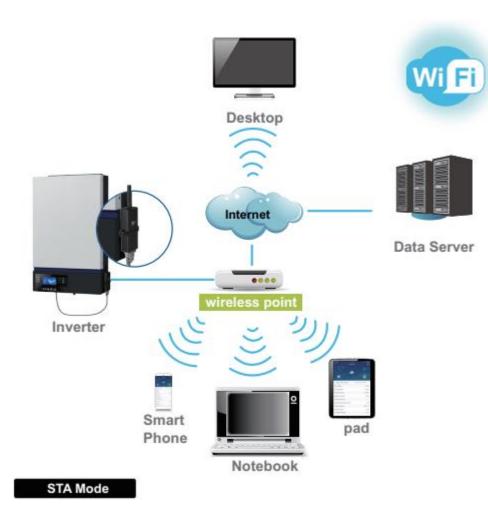

#### Wifi moddule Solution

GPRS Solution

Here is WIFI Module Solution for Off grid inverters

Remote monitoring and controlling

All data and parameters are saved in iCloud

## Main Features

- Remote monitoring and control
- Available for iOS and Android-based device
- All data and parameters are saved in iCloud

### Ideal WIfI Module for solar power