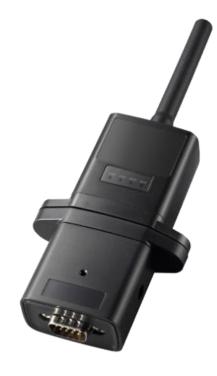

#### Wifi moddule Solution

GPRS Solution

Here is WIFI Module Solution for Off grid inverters

Remote monitoring and controlling

All data and parameters are saved in iCloud

#### Off grid inverter

## Main Features

- Remote monitoring and control
- Available for iOS and Android-based device
- All data and parameters are saved in iCloud